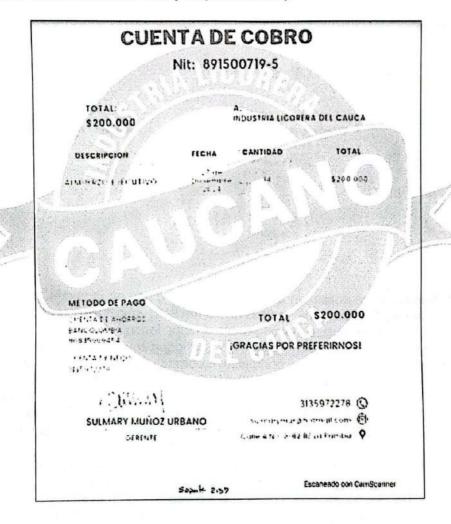

Se encuentra que el soporte 392 de este mismo tercero aun incumpliendo lo anteriormente mencionado, no es un documento original y el valor de la cuenta de cobro esta por \$200,000 (Doscientos mil pesos m/cte.) mientras en el sistema contable se registró por valor de \$176.509 (Ciento setenta y seis mil quinientos nueve pesos m/cte.) generando una diferencia de \$23.491 (Veintitrés mil cuatrocientos noventa y un pesos m/cte.).

## **CUENTA DE COBRO**

Nit: 891500719-5

TOTAL: \$280.000

A: INDUSTRIA LICORERA DEL CAUCA

DESCRIPCION PECHA PRECID TOTAL

ATENCION Y SERVICIO DE COMEDOR

243

METODO DE PAGO

CUENTA DE AHORROS BANCOLOMBIA 86835969454

\$280,000

CUENTA DE NEQUI 3135972278

*IGRACIAS POR PREFERIRNOS!* 

SULMARY-MUÑOZ-URBANO-

3135972278

4 No. 0-82 B/ La Pamba

INDUSTRIA LICORERA DEL CAUCA 891500719 Colle 4 1 E 40 BRR LA PAMBA 6028323400 POPAYÁN ILCS