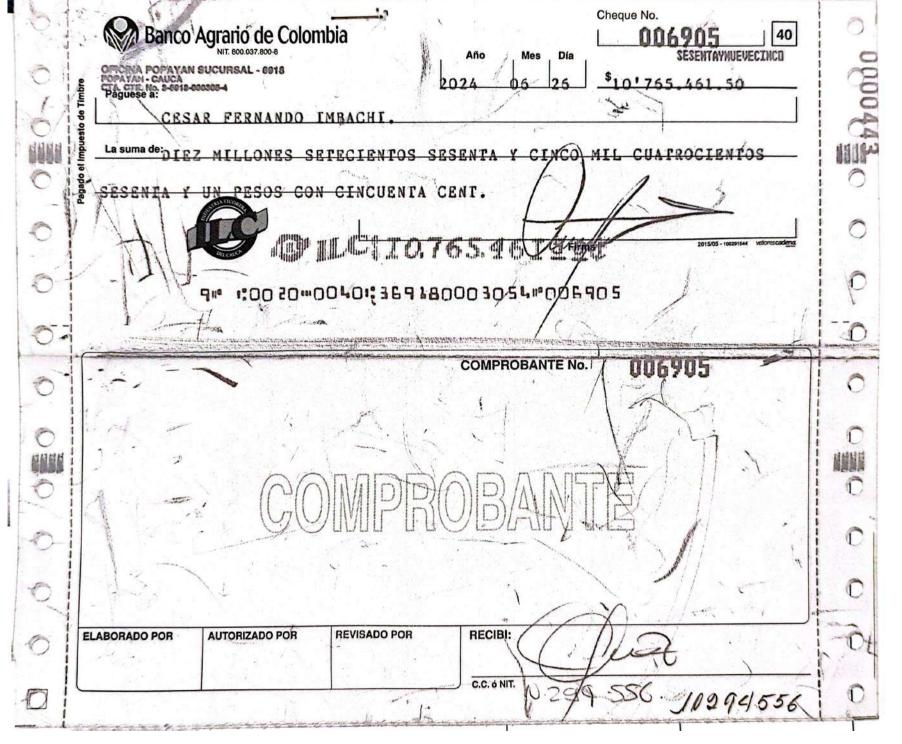

La Previsora S.A Compañía de Seguros.

Vigencia póliza:

18/05/2024 hasta 18/05/2025

No. Reembolsos en el año:

1 (uno)

| No. de reembolsos | Fecha de reembolsos | Valor            |
|-------------------|---------------------|------------------|
| 1                 | 26/06/2024          | \$ 10.765.461,50 |

Fuente: Control Interno-Arqueo Caja menor División Financiera 31/12/2024

De acuerdo, al arqueo realizado encontramos que del desembolso inicial por valor de \$13.000.000 (Trece millones de pesos m/cte.) a la fecha se utilizó el 100% en diversos gastos que cuentan con su respectivo soporte por tanto no hay efectivo circulante para consignar al cierre de la vigencia, no cuenta con pendientes para legalización tampoco arroja sobrantes de caja.

En amparo a lo establecido en el citado Decreto la Industria Licorera del Cauca, posee para dar cumplimiento a dicho Decreto una póliza No. 3000356, expedida por la Previsora S.A. Compañía de Seguros, con vigencia desde el 18/05/2024 hasta el 18/05/2025. Para efecto del presente arqueo de caja se puede establecer que cumple con lo establecido dado que el valor del reembolso inicial corresponde al valor total del monto de caja menor \$13.000.000.