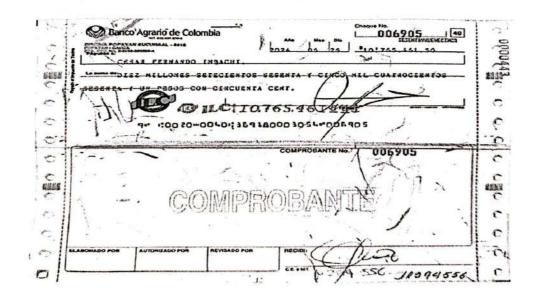

La Previsora S.A Compañía de Seguros.

Vigencia póliza:

18/05/2024 hasta 18/05/2025

No. Reembolsos en el año:

1 (uno)

| No. de reembolsos | Fecha de reembolsos | Valor            |
|-------------------|---------------------|------------------|
| 1                 | 26/06/2024          | \$ 10.765.461,50 |

Se encuentra que el soporte 392 de este mismo tercero aun incumpliendo lo anteriormente mencionado, no es un documento original y el valor de la cuenta de cobro esta por \$200,000 (Doscientos mil pesos m/cte.) mientras en el sistema contable se registró por valor de \$176.509 (Ciento setenta y seis mil quinientos nueve pesos m/cte.) generando una diferencia de \$23.491 (Veintitrés mil cuatrocientos noventa y un pesos m/cte.).